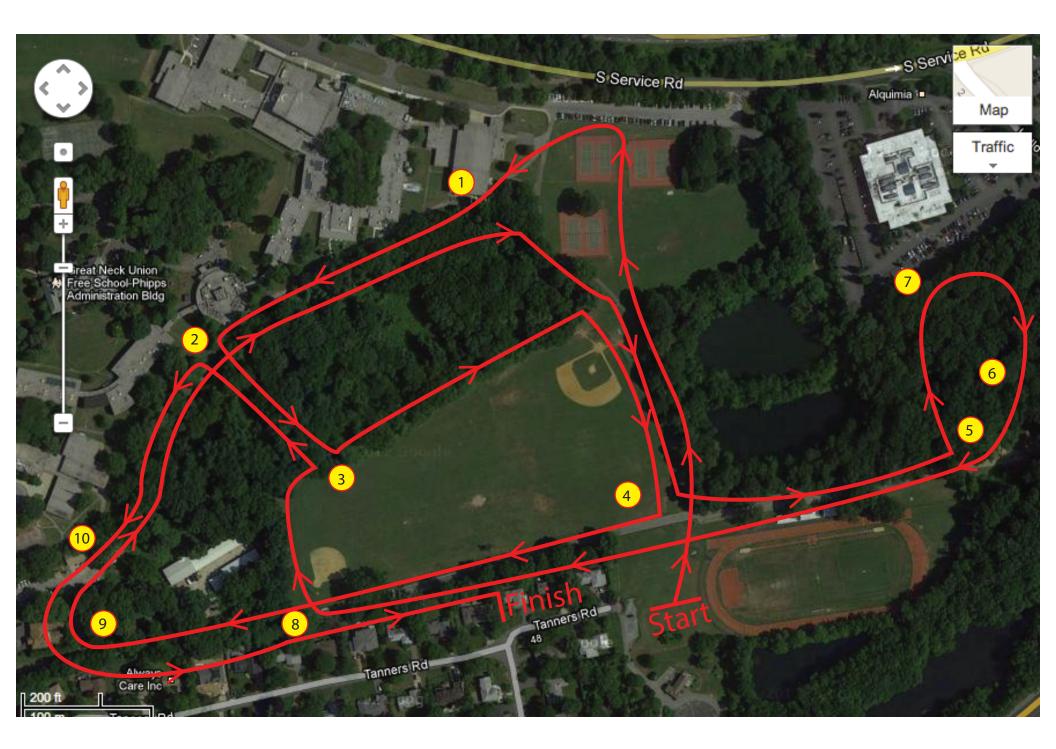

# Great Neck Invitational Final Instructions & Race Assignments

Contact meet director, Damon Reader <u>dreader@greatneck.k12.ny.us</u> if you have any questions.

Eqwtug'O cr

## **Please note the following instructions:**

- Check the final order of races (attached).
- Flats or trainers should be worn only.
- Bus drop off will be in front of the school; buses may <u>not</u> drive down the emergency access road to get closer to the track.
- Security guards will direct bus drivers to park in the upper lot, the lower parking lot will be reserved for spectator and visitor parking.
- The school building will be <u>**OPEN**</u> to athletes during the competition.
- The restrooms down by the track/nature trail will be <u>OPEN</u>, however it is on the course and will have limited access.
- Concessions will be available (definite this year).
- When in the woods, remind your athletes not to stray off the nature trail (there is poison ivy off the beaten path).
- Remind your athletes to throw their garbage in the available garbage cans.
- Teams may make camps in the roped-off areas only.
- Thank you for helping make this run smoothly and best of luck to your athletes today.